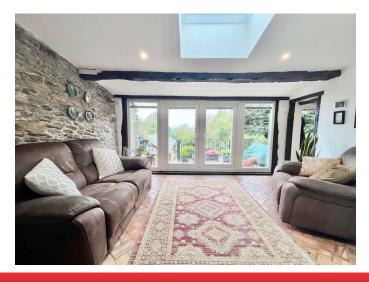

#### **LOUNGE**

21' 0" x 14' 9" (6.40m x 4.49m)

**DINING ROOM** 22' 10" x 10' 10" (6.95m x 3.30m)

FAMILY ROOM 13' 7" max x 13' 5" max (4.14m x 4.09m)

BREAKFAST KITCHEN

DOWNSTAIRS W.C.
FIRST FLOOR LANDING

**BEDROOM ONE** 14' 8" x 12' 5" (4.47m x 3.78m)