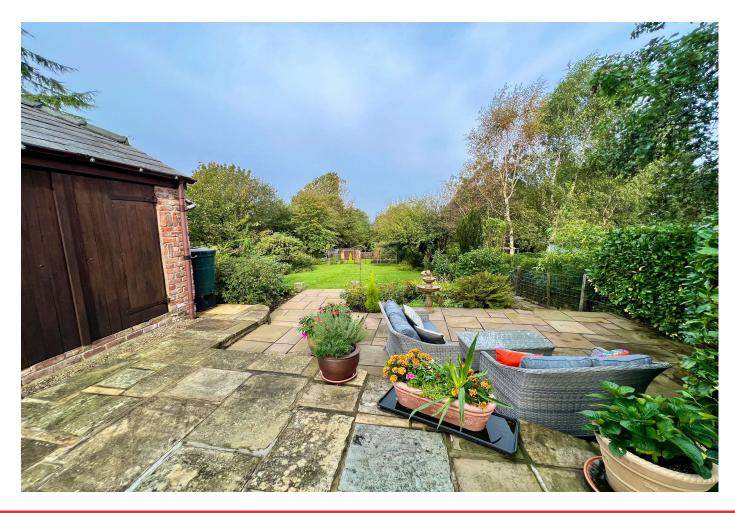

### **GARDENS**

The beautiful rear gardens feature raised terraced patio/sitting areas with extensive lawns & vegetable plots. In addition to the vehicular access to the garage there is a gate leading to an access lane at the bottom of the garden (right of access at this point does not appear on the deeds but does not appear to be contested). To the front there is a small cottage garden in addition to a York stone parking area for several cars.