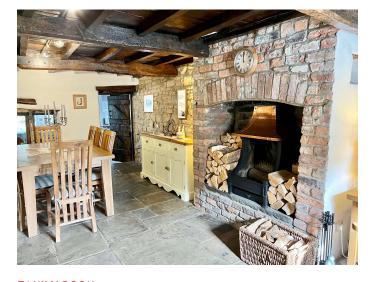

#### **LOUNGE**

21' 0" x 14' 9" (6.40m x 4.49m)

**DINING ROOM** 22' 10" x 10' 10" (6.95m x 3.30m)

FAMILY ROOM 13' 7" max x 13' 5" max (4.14m x 4.09m)

BREAKFAST KITCHEN

DOWNSTAIRS W.C.
FIRST FLOOR LANDING

**BEDROOM ONE** 14' 8" x 12' 5" (4.47m x 3.78m)