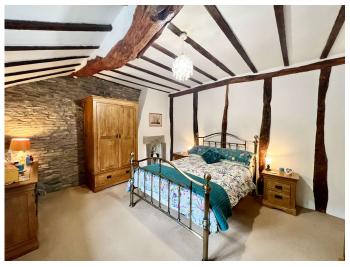

#### **LOUNGE**

21' 0" x 14' 9" (6.40m x 4.49m)

**DINING ROOM** 22' 10" x 10' 10" (6.95m x 3.30m)

FAMILY ROOM 13' 7" max x 13' 5" max (4.14m x 4.09m)

BREAKFAST KITCHEN

DOWNSTAIRS W.C.
FIRST FLOOR LANDING

**BEDROOM ONE** 14' 8" x 12' 5" (4.47m x 3.78m)

BEDROOM TWO 14' 9" x 8' 0" (4.49m x 2.44m)

**BEDROOM THREE** 11' 0" x 8' 6" (3.35m x 2.59m)

**BEDROOM FOUR** 

9' 0" x 8' 4" (2.74m x 2.54m)