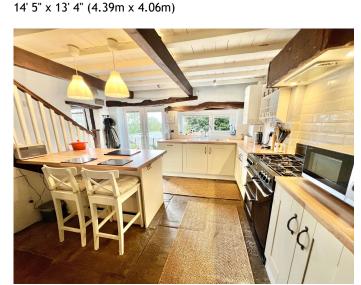

#### **LOUNGE**

21' 0" x 14' 9" (6.40m x 4.49m)

**DINING ROOM** 22' 10" x 10' 10" (6.95m x 3.30m)

FAMILY ROOM 13' 7" max x 13' 5" max (4.14m x 4.09m)

BREAKFAST KITCHEN

DOWNSTAIRS W.C.
FIRST FLOOR LANDING

**BEDROOM ONE** 14' 8" x 12' 5" (4.47m x 3.78m)