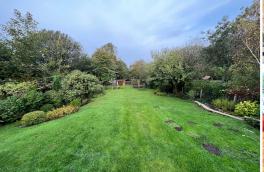

### **GARDENS**

The beautiful rear gardens feature raised terraced patio/sitting areas with extensive lawns & vegetable plots. In addition to the vehicular access to the garage there is a gate leading to an access lane at the bottom of the garden (right of access at this point does not appear on the deeds but does not appear to be contested). To the front there is a small cottage garden in addition to a York stone parking area for several cars.