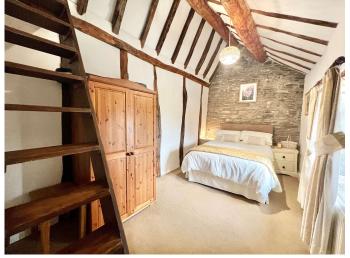

BEDROOM TWO 14' 9" x 8' 0" (4.49m x 2.44m)

**BEDROOM THREE** 11' 0" x 8' 6" (3.35m x 2.59m)

**BEDROOM FOUR** 

9' 0" x 8' 4" (2.74m x 2.54m)

#### **LUXURY BATHROOM**

9' 0" x 5' 8" (2.74m x 1.73m)