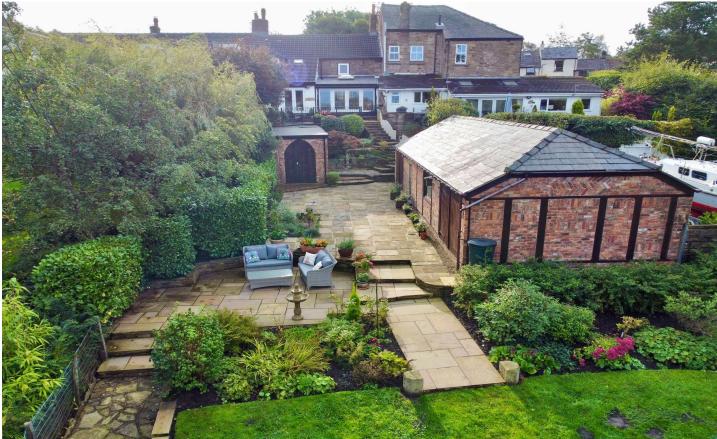

### **GARDENS**

The beautiful rear gardens feature raised terraced patio/sitting areas with extensive lawns & vegetable plots. In addition to the vehicular access to the garage there is a gate leading to an access lane at the bottom of the garden (right of access at this point does not appear on the deeds but does not appear to be contested). To the front there is a small cottage garden in addition to a York stone parking area for several cars.