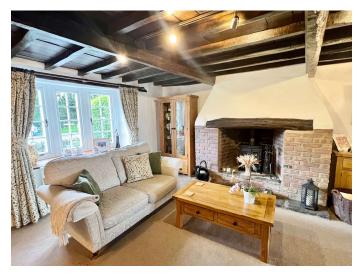

#### **LOUNGE**

21' 0" x 14' 9" (6.40m x 4.49m)

**DINING ROOM** 22' 10" x 10' 10" (6.95m x 3.30m)

FAMILY ROOM 13' 7" max x 13' 5" max (4.14m x 4.09m)

BREAKFAST KITCHEN

DOWNSTAIRS W.C.
FIRST FLOOR LANDING

**BEDROOM ONE** 14' 8" x 12' 5" (4.47m x 3.78m)