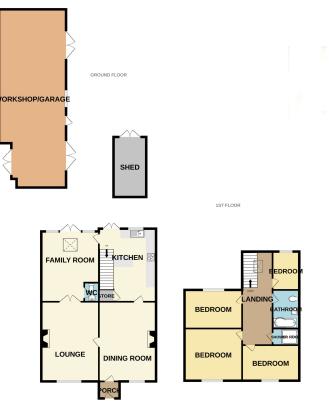

# **ENTRANCE PORCH**

#### **LOUNGE**

21' 0" x 14' 9" (6.40m x 4.49m)

**DINING ROOM** 22' 10" x 10' 10" (6.95m x 3.30m)

FAMILY ROOM 13' 7" max x 13' 5" max (4.14m x 4.09m)

BREAKFAST KITCHEN

DOWNSTAIRS W.C.
FIRST FLOOR LANDING

**BEDROOM ONE** 14' 8" x 12' 5" (4.47m x 3.78m)

BEDROOM TWO 14' 9" x 8' 0" (4.49m x 2.44m)

**BEDROOM THREE** 11' 0" x 8' 6" (3.35m x 2.59m)

**BEDROOM FOUR** 

9' 0" x 8' 4" (2.74m x 2.54m)

#### **LUXURY BATHROOM**

9' 0" x 5' 8" (2.74m x 1.73m)

#### **SHOWER ROOM**

# **GARAGE/WORKSHOP**

42' 1" x 15' 9" (12.82m x 4.80m)
With vehicular access from Joel Lane

# **BRICK BUILT SHED**

14' 4" x 7' 8" (4.37m x 2.34m)

Whist every attempt has been made to ensure the accuracy of the floorplan contained here, measurement of doors, windows, rooms and any other terms are approximate and no repositiosity is taken for any error, orisosition or mis-datalement. This plan is for illustrative purposes only and should be used as such by any prospective purchaser. The services, systems and appliances shown have not been tested and no guarante as to their operating or efficiency can be efficiency can be given.