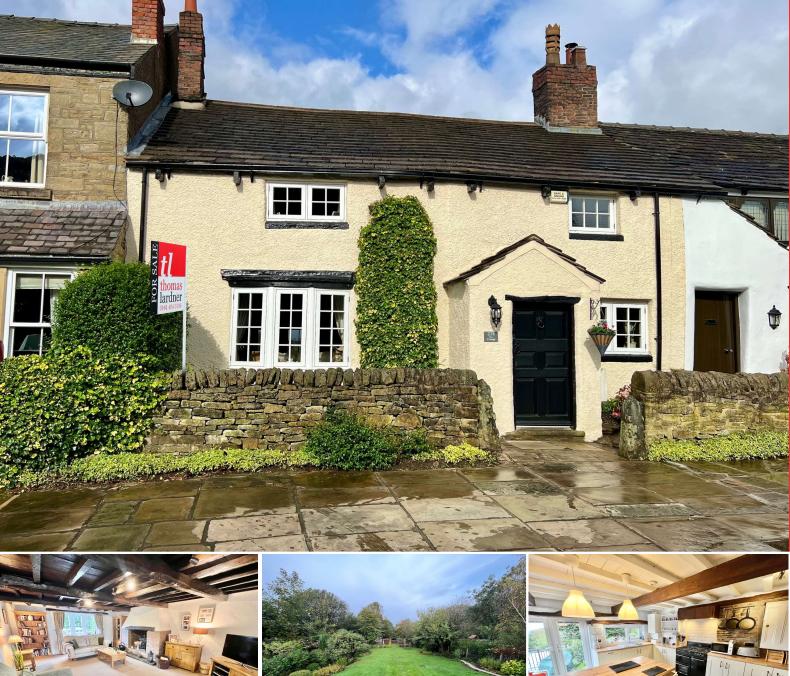

# Higham Lane, Gee Cross, SK14 5LW

This stunning four bedroom cottage enjoys an enviable location adjoining Werneth Low Country Park, boasts a superb rear garden with 42ft detached garage/workshop & has been sympathetically refurbished to provide all the luxuries of modern-day living coupled with many characterful features associated with this age of property. Original exposed beams, latch doors and York stone floors are just some of the features that can be found throughout. The cottage comprises: - Porch, lounge, family room, dining room, fitted breakfast kitchen, downstairs w.c, a spacious first floor landing, four bedrooms, a luxury bathroom and separate shower room. There is a York stone parking area to the front of the cottage providing parking for several cars while the beautiful rear garden includes terraced patio areas that ... cont'd

Price Guide: £595,000

Con't...enjoy far reaching views towards Manchester, extensive lawns & vegetable gardens. The detached garage enjoys vehicular right of way across adjoining land from Joel Lane.

Tenure: Freehold Council Tax Band: E EPC Rating: C

### **GARDENS**

The beautiful rear gardens feature raised terraced patio/sitting areas with extensive lawns & vegetable plots. In addition to the vehicular access to the garage there is a gate leading to an access lane at the bottom of the garden (right of access at this point does not appear on the deeds but does not appear to be contested). To the front there is a small cottage garden in addition to a York stone parking area for several cars.