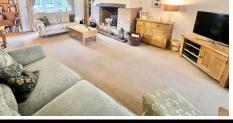

#### **LOUNGE**

21' 0" x 14' 9" (6.40m x 4.49m)

**DINING ROOM** 22' 10" x 10' 10" (6.95m x 3.30m)

FAMILY ROOM 13' 7" max x 13' 5" max (4.14m x 4.09m)

BREAKFAST KITCHEN

DOWNSTAIRS W.C.
FIRST FLOOR LANDING

**BEDROOM ONE** 14' 8" x 12' 5" (4.47m x 3.78m)