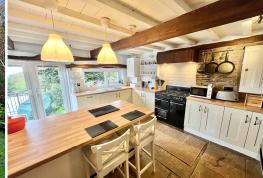

#### **LOUNGE**

21' 0" x 14' 9" (6.40m x 4.49m)

**DINING ROOM** 22' 10" x 10' 10" (6.95m x 3.30m)

FAMILY ROOM 13' 7" max x 13' 5" max (4.14m x 4.09m)

BREAKFAST KITCHEN

DOWNSTAIRS W.C.
FIRST FLOOR LANDING

**BEDROOM ONE** 14' 8" x 12' 5" (4.47m x 3.78m)